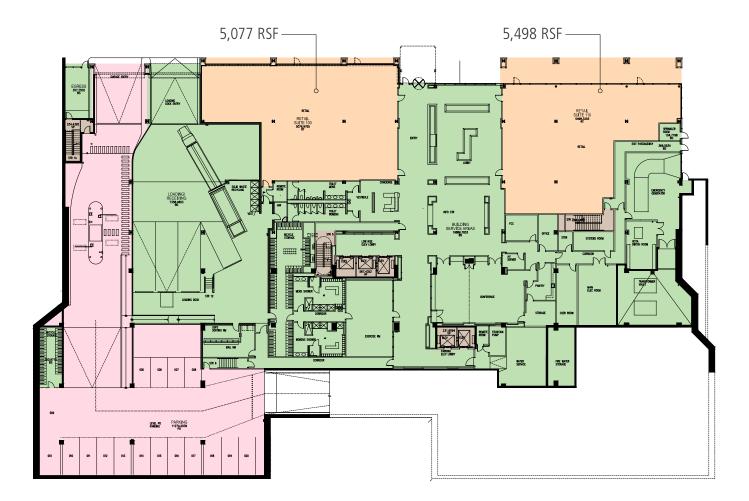

### FACTS

- » Address: 1101 Dexter Ave N, Seattle
- » Two available contiguous spaces: 5,077 RSF & 5,498 RSF
- » Flexible demise options
- » Flexible lease terms and tenant improvement packages
- » Potential to utilize building restrooms to increase space efficiency
- » Building signage opportunities

## Floor Plan

**1ST FLOOR** 10,575 RSF

MIKE HORNER +1 360 620 5575 mike.horner@am.jll.com **RYAN JONES** +1 206 618 3353

ryan.jones@am.jll.com