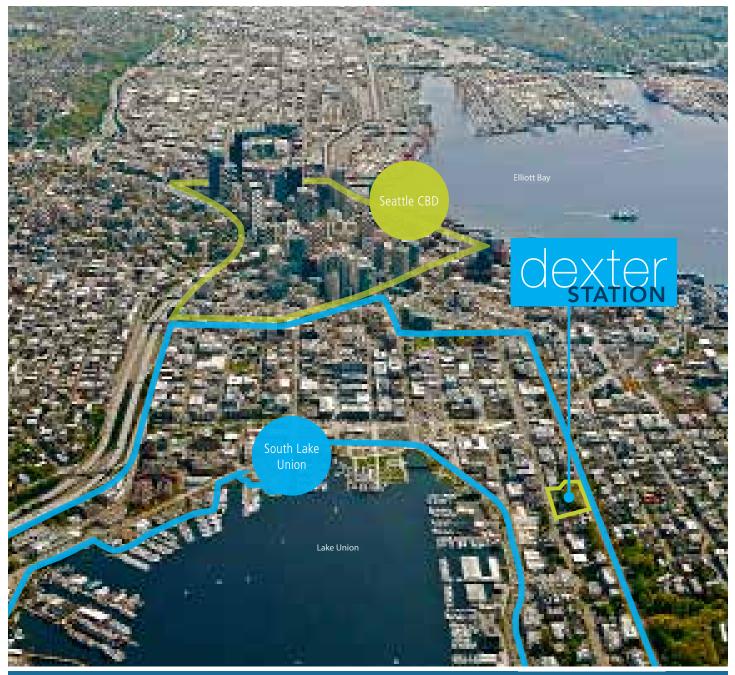

# Welcome to Dexter Station

A 345,992 square foot, state of the art, 10-story, Class A office building with amazing views - located in the fastest growing part of town, South Lake Union. Positioned between the thriving and active neighborhood of Queen Anne, and the downtown Seattle Central Business District, Dexter Station is at the crossroads of Seattle's most notable residential neighborhoods, Seattle's retail and business core, and outdoor recreational activities. With a rapidly increasing daytime population, brought on by the recent expansion of Amazon, the Gates Foundation, UW Medical, and the Fred Hutchison Cancer Research Center, South Lake Union has over 70,000 employees within a 1 mile radius of the site, and that number will only continue to grow as the area continues to develop.

# Submarket Locations

**(()) JL** 

MIKE HORNER +1 360 620 5575 mike.horner@am.jll.com