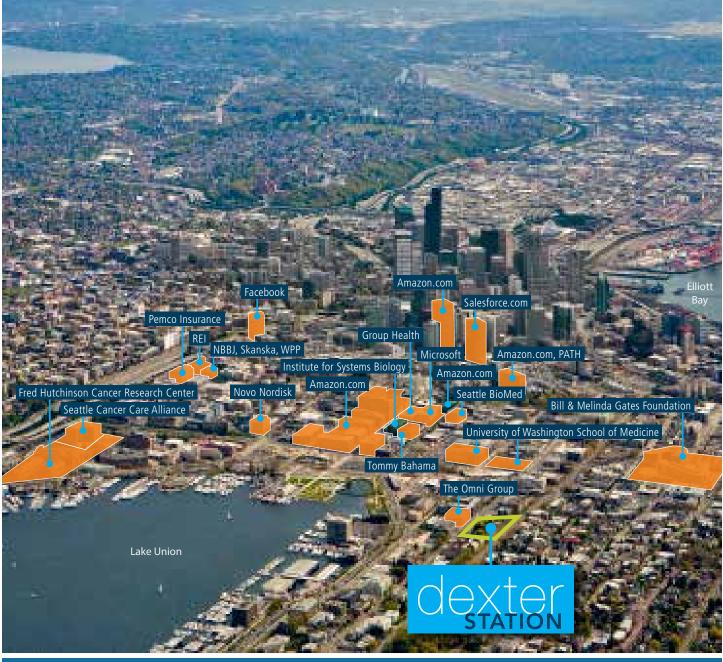

e opportunities

### TRANSPORTATION

- » Direct access to Dexter Avenue North and Highway 99
- » Easy access to Interstate 5 via Dexter Avenue and Mercer Street
- » Adjacent to bus service, 3 blocks to the light rail station
- » Dexter Avenue bike lane to Burke Gilman Trail



### **RESIDENTIAL WITHIN 2 BLOCKS OF SITE**

- » Union SLU 284 units
- » Neptune 234 units
- » 1215 Dexter 201 units
- » 801 Dexter (Under Construction) 286 units
- » 701 Dexter/The Hue 100 units



MIKE HORNER +1 360 620 5575 mike.horner@am.jll.com



## Floor Plan

**1ST FLOOR** 10,575 RSF





MIKE HORNER +1 360 620 5575 mike.horner@am.jll.com **RYAN JONES** +1 206 618 3353

ryan.jones@am.jll.com



# Submarket Locations



**(()) JL** 

MIKE HORNER +1 360 620 5575 mike.horner@am.jll.com



# Corporate Neighbors





MIKE HORNER +1 360 620 5575 mike.horner@am.jll.com



# .5 and 1 Mile Demographics

|                 | 1 MILE DEMOGR                            |                                       |
|-----------------|------------------------------------------|---------------------------------------|
|                 | Businesses                               | 4,167                                 |
|                 | Retail Businesses                        | 533                                   |
|                 | Households                               | 25,774                                |
|                 | Population                               | 39,661                                |
|                 | Daytime Population                       | 72,753