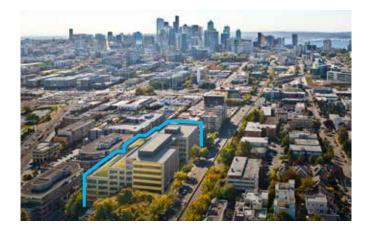

# Welcome to Dexter Station

A 345,992 square foot, state of the art, 10-story, Class A office building with amazing views - located in the fastest growing part of town, South Lake Union. Positioned between the thriving and active neighborhood of Queen Anne, and the downtown Seattle Central Business District, Dexter Station is at the crossroads of Seattle's most notable residential neighborhoods, Seattle's retail and business core, and outdoor recreational activities. With a rapidly increasing daytime population, brought on by the recent expansion of Amazon, the Gates Foundation, UW Medical, and the Fred Hutchison Cancer Research Center, South Lake Union has over 70,000 employees within a 1 mile radius of the site, and that number will only continue to grow as the area continues to develop.